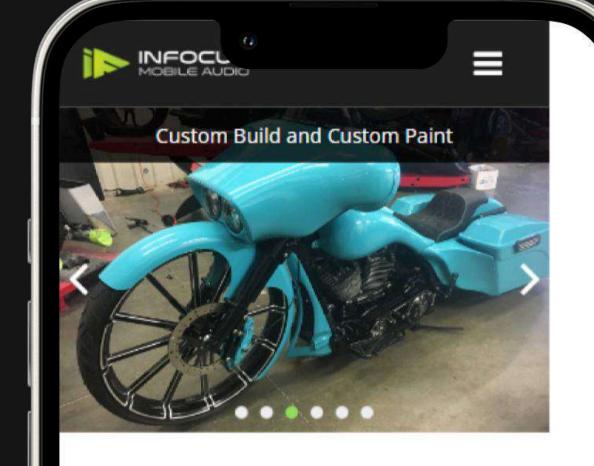

### Infocus Mobile

Website

Upgrade your car audio with Infocus Mobile Audio, led by industry veterans Justin O'Neil and Joe Lubinski. Specializing in remote starters, security systems, Bluetooth integration, speakers, motorcycle sound, and marine audio.

Arfa Developers crafted Infocus Mobile Audio's website, featuring custom integration for motorcycles, cars, trucks, boats, and RVs. Offering advanced audio systems, remote starters, security solutions, and Bluetooth integration for enhanced vehicle functionality.

#### **Stack of Technologies:**

w

We design, fabricate, and install custom aftermarket motorcycle parts and accessories. And we offer complete audio systems for motorcycles, cars, trucks, boats and

ur quare pace ortfolio