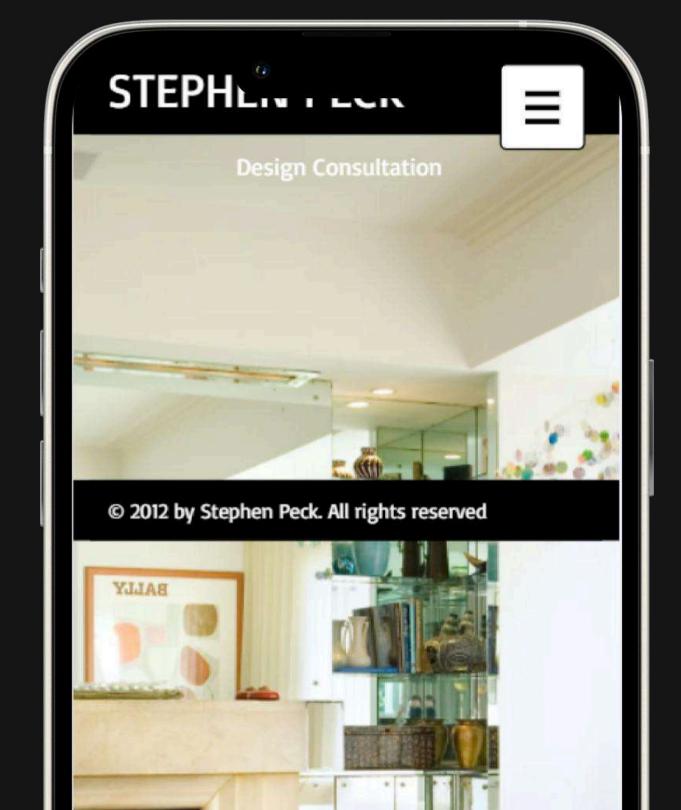

# Speckmd

**Website** 

Embark on a journey of transformation with Stephen Peck, a seasoned interior designer blending creativity with problemsolving expertise. With over 20 years of experience, Stephen has mastered the art of enhancing spaces to create functional and beautiful environments.

Arfa Developers created Speckmd featuring home, about, built, conceptual, awards/publications, contact, and design consultation. Stephen Peck's site showcases architectural expertise and achievements.