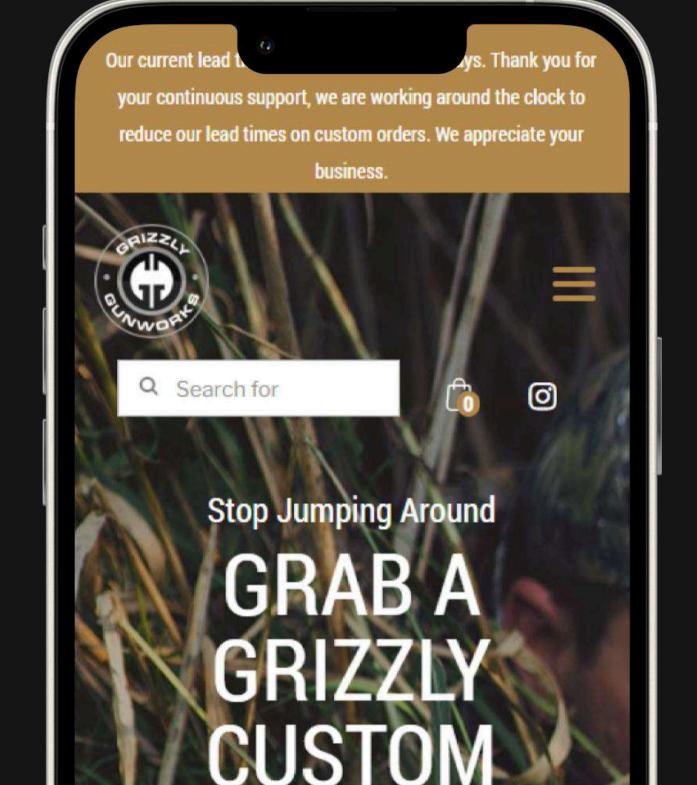

# Grizzly Gun

Website

Grizzly Gunworks manufactures innovative, high-quality muzzle devices, specializing in custom muzzle brakes for rifles, shotguns, and handguns. As the innovator of the clamp-on rifle and shotgun muzzle brake, we cater to both threaded and non-threaded barrels, ensuring the perfect fit and eliminating the need for gunsmith services.

Arfa Developers crafted Grizzlygunworks featuring custom muzzle brakes for rifles, shotguns, and handguns. Grizzly Gunworks specializes in high-quality, innovative designs with precise fit, recoil reduction, and customization options.