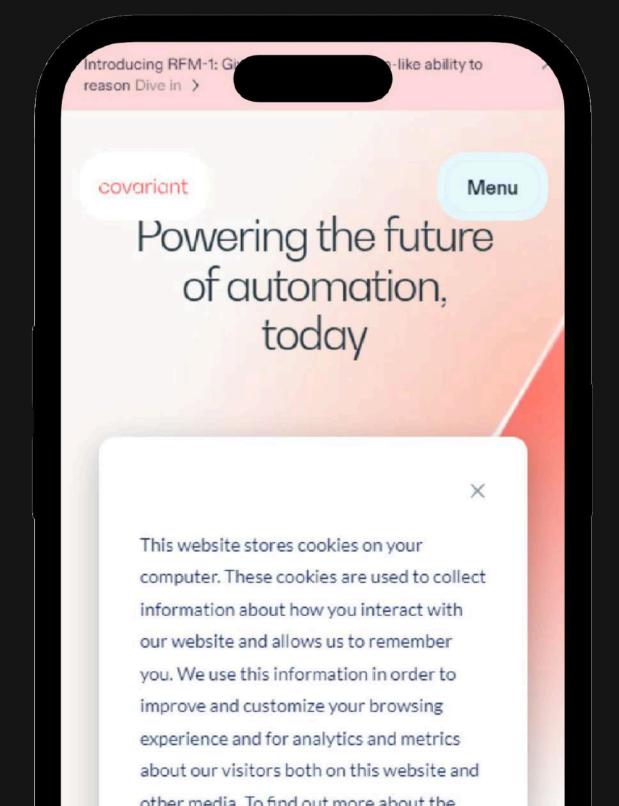

# Covariant

Website

Covariant.ai, introducing RFM-1 for human-like robotic reasoning. Covariant pioneers AI Robotics, automating warehouse operations with solutions like goods-to-person picking, depalletization, and more, transforming industries with cutting-edge technology.

Arfa Developers crafted the <u>Covariant.ai</u> website, showcasing RFM-1 technology for advanced robotic automation in warehouses. Features include goods-to-person picking, depalletization, kitting, and induction solutions, revolutionizing fulfillment operations with AI-driven efficiency.