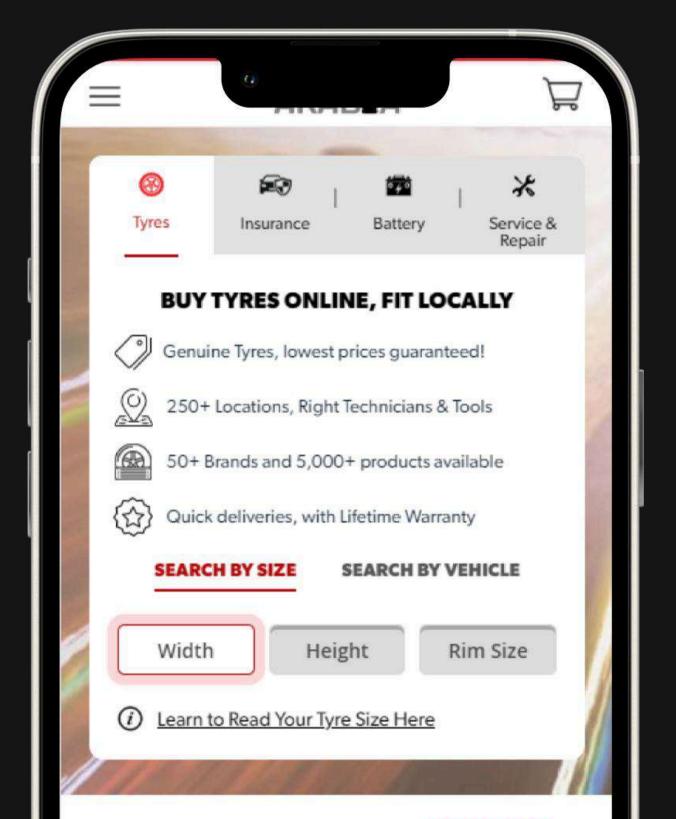

#### **Website**

Discover the best tyres at unbeatable prices with PitStopArabia.com! Enjoy competitive pricing, top-notch service from trained technicians at 250+ locations, and a selection of 70+ brands. Experience easy online purchasing, genuine tyres with warranties, and no hidden charges.

Arfa developers created Pitstoparabia, featuring comprehensive services such as tyre purchasing, car insurance, battery services, and car recovery. It includes functionalities like tyre search by size/vehicle, online ordering, local installer selection, and a lifetime warranty.