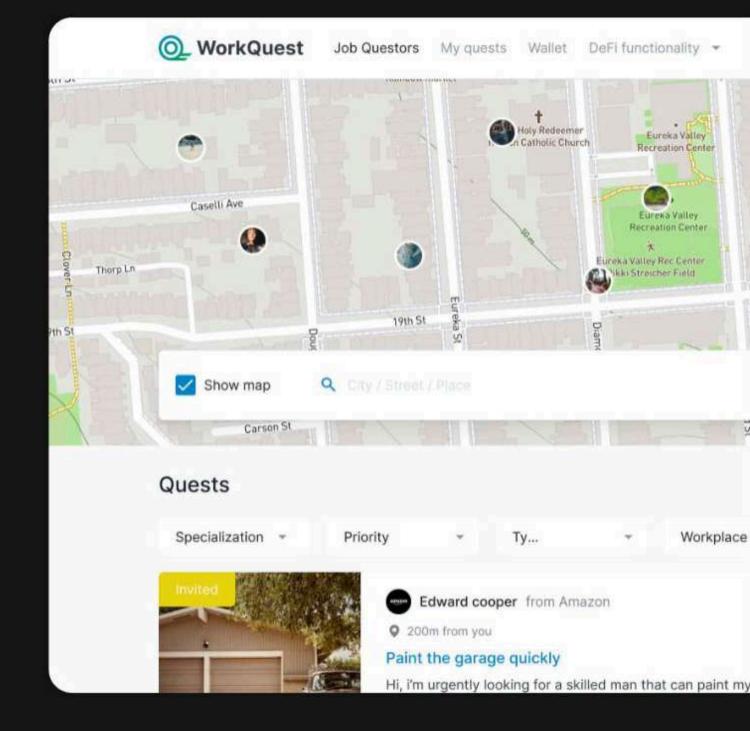

### WorkQuest

Website

WorkQuest is a platform for job offerings. Employers can describe and propose certain tasks and employees can take them.

Arfa developers created Workquest, a decentralized job market featuring intelligent matching algorithms, trustless escrow services, and distributed data storage. Governed by WorkQuest DAO, it supports DeFi products.