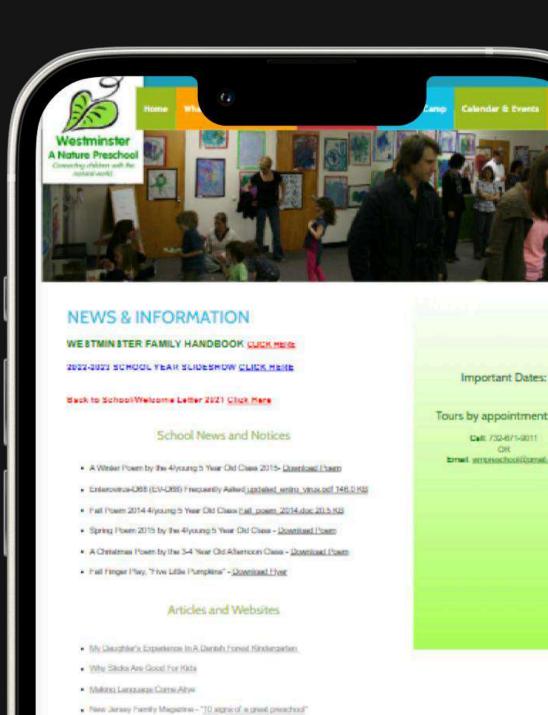

# WestMinster

Website

Westminster Nature Preschool is a unique preschool in Monmouth County, offering daily outdoor exploration in safe weather conditions. Our curriculum includes planting a garden in spring, nature hikes, and unstructured play, fostering independent learning.

Arfa Developers created Wmnatureschool. This website features NEWS & INFORMATION, the Westminster Family Handbook, the 2022-2023 School Year Slideshow, Back to School/Welcome Letters, and School News. It promotes the Nature School's features and functionalities