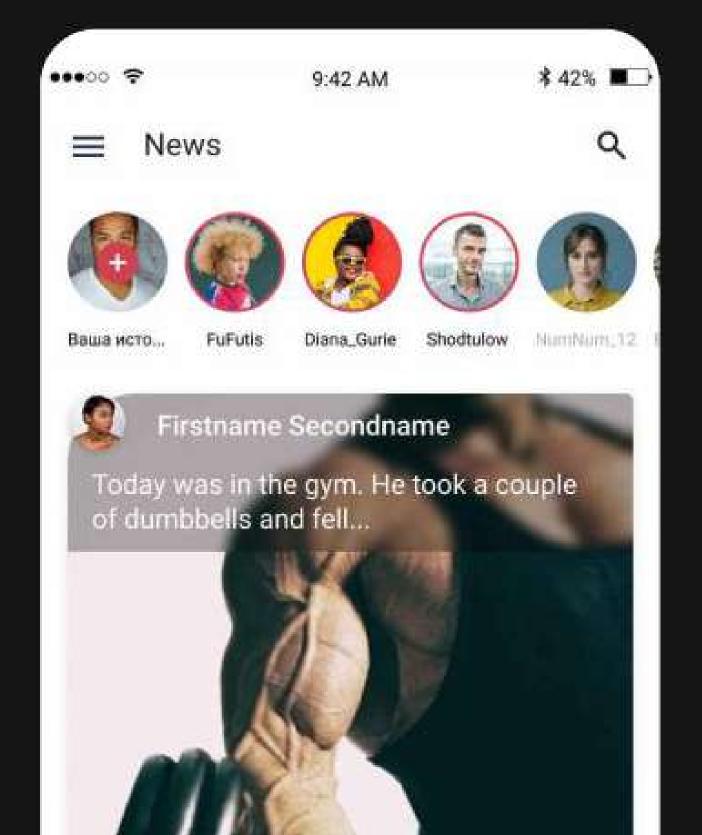

### Ferfit Website

Discover all the sports clubs in your city in one app! Stay updated on upcoming competitions to boost your gym visits, fostering unity and communication in your club.

Arfa Developers introduced Ferfit with a comprehensive range of features. It integrates social networking for sharing sports achievements, a rewards system for challenges, geolocation for locating nearby facilities, and nutrition guidance with product tracking capabilities.